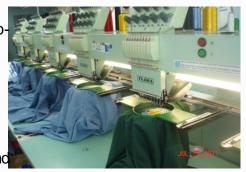

# FACILITY AND EQUIPMENT:

TME906 Tajima Embroidery Equipment is top of-the line: \*Superior quality embroidery

\*Largest sewing field available

\*Ability to embroider 270\* on a ball cap, a capability few other embroidery companies offer

\*Digitizers are the best in the field with fast and accurate turn-around